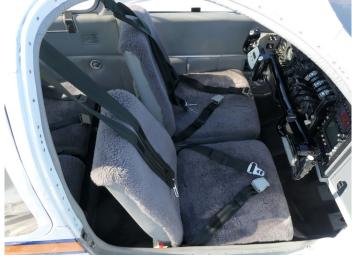

## **Equipment**

Six Place Oxygen True Airspeed indicator
Inertia Reel Shoulder Harness Avionics Master Switch
Large Baggage Door Centri-Lube Cams
Hot Props Seats Five and Six
Nacelle Tanks Inflatable Door Seal