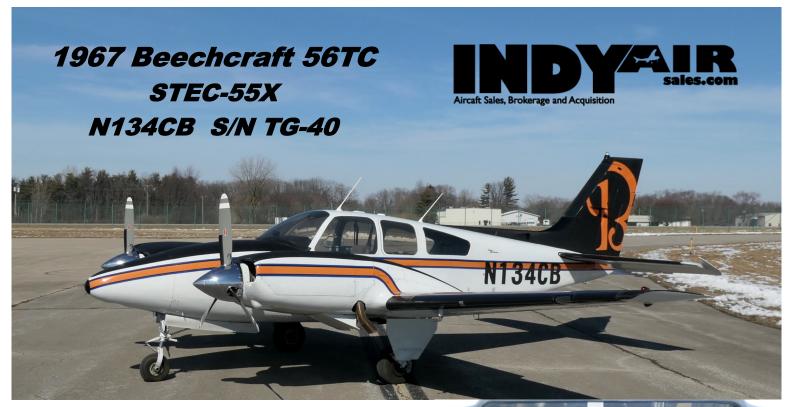

With cruise speeds of 210-240 knots, the Beech Baron 56TC is one of the fastest piston twins ever built. It's a great cruising airplane with 1000 mile range and a 1,775# Useful load! This 56TC has Dual Garmin 430W's, Dual Aspen displays and an STEC 55X autopilot. Priced to sell at only \$179,000!!!